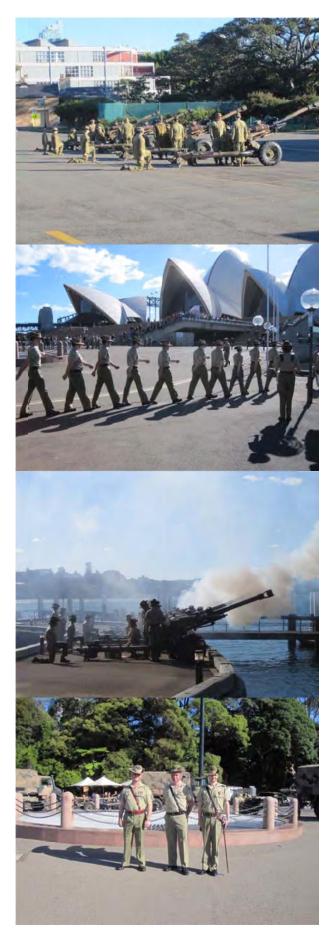

#### Australia Day 2010 7 Fd Regt & 23 Fd Regt Gun Salute

"7 Fd Regt and 23 Fd Regt of the Royal Regiment of Australian Artillery will fire a 21 gun salute to commemorate Australia Day 2010"

Today was the third occasion in which I had the privilege and opportunity to represent the Regiment as Gun Position Officer for the ceremonial salute, though this year as a Captain.

Rehearsals took place at 23 Fd Regiment's Kogarah Barracks, commencing the evening of the 25<sup>th</sup> January with preparations of dress and equipment. All personnel participating were relaxed as the experience of the Warrant Officers, Sergeants and Bombardiers served to reassure the newcomers to the event.

Gun Ceremony Drill rehearsals took place on the morning of the 26<sup>th</sup>. The first drill rehearsal left much to be desired. After three further rehearsals, drill was of an acceptable standard and all involved were confident that they could maintain the standard for the actual event.

Movement of the convoy to Mrs Macquarie's Chair went smoothly and the temporary road diversions which were in place were unable to keep us at bay.

Curious onlookers and tourists sensed the anticipation as 12:00h approached. The guns were in place in good time and the Regiment was poised for a timely salute. On three occasions during the five minutes before 12:00h boats in Sydney Harbour were ushered from the exclusion zone. As the RSM 23 Fd gently whispered "check firing", "cancel check firing" to the GPO, the GPO bellowed the command to the guns to maintain awareness and safety.

Finally at 12:00 hours, exclusion zone clear, the command was given to "FIRE" and the guns burst forth with a barrage of 6 Oz. Blank and smoke.

The crowd cheered and spirits were high. The Regiment marched off to the beat of the Regimental band and the salute was completed in its traditional style.

CAPT Marcus Jones

BK 28 Fd Bty

26 January 2010