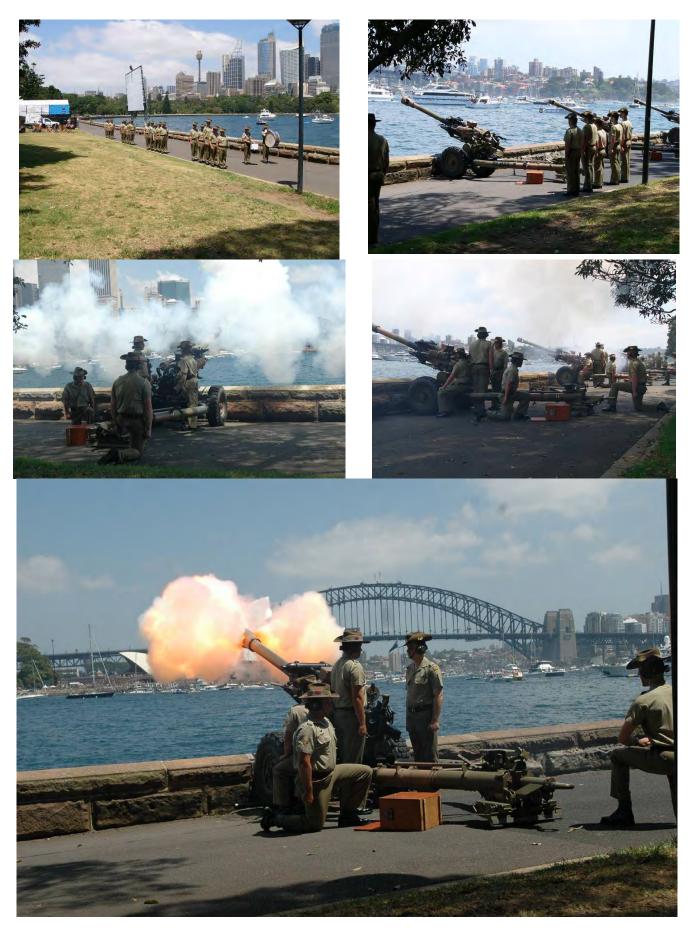

#### Australia Day 2010 7 Fd Regt & 23 Fd Regt Gun Salute

"7 Fd Regt and 23 Fd Regt of the Royal Regiment of Australian Artillery will fire a 21 gun salute to commemorate Australia Day 2010"

Today was the third occasion in which I had the privilege and opportunity to represent the Regiment as Gun Position Officer for the ceremonial salute, though this year as a Captain.

Movement of the convoy to Mrs Macquarie's Chair went smoothly and the temporary road diversions which were in place were unable to keep us at bay.

Curious onlookers and tourists sensed the anticipation as 12:00h approached. The guns were in place in good time and the Regiment was poised for a timely salute. On three occasions during the five minutes before 12:00h boats in Sydney Harbour were ushered from the exclusion zone. As the RSM 23 Fd gently whispered "check firing", "cancel check firing" to the GPO, the GPO bellowed the command to the guns to maintain awareness and safety.

Finally at 12:00 hours, exclusion zone clear, the command was given to "FIRE" and the guns burst forth with a barrage of 6 Oz. Blank and smoke.

The crowd cheered and spirits were high. The Regiment marched off to the beat of the Regimental band and the salute was completed in its traditional style.

#### **Queens Birthday Salute**

The 4 guns of the Saluting Battery then deployed to the historic Man O War Steps (Opera house) where they were man handled into their respective firing positions on the finger wharf.

With some spare time up their sleeves the diggers obtained a much needed brew from the nearby coffee shop and enjoyed the sights, both fixed and moving (the fairer sex), the harbour city provides on a fine sunny day.

Precisely at 1200 hours, LT Newton gave the order to fire and after 21 rounds down range, the Gunners received a well earned applause, with the added bonus of a few babies crying from the many spectators that had gathered outside the fenced off area of the Opera house and Botanical Gardens.