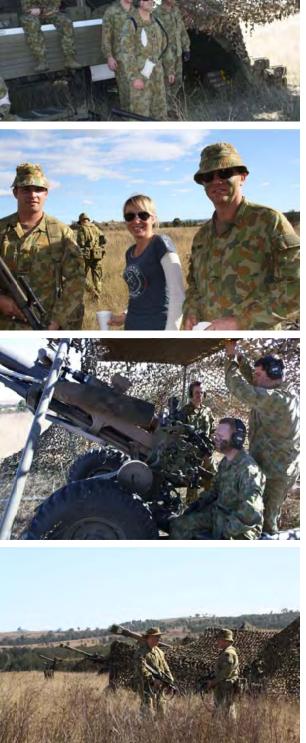

#### **Exercise Hamels Farewell**

#### 14-16 May 2010

May 2010 saw 7<sup>th</sup> Fd Regiment celebrate what was then to be the final LFX with the 105mm L119 Hamel guns.

Following a similar format to previous weekends, the various unit detachments departed their locations bound for the Singleton Training Area. Upon arrival at the Ammunition Point on the Friday night, ammunition and rations were issued, and the gunners prepared their vehicles and guns for an early start. Orders were issued and knock off was called.

The pre-dawn start of the Recon party Landrover's heralded the start to the day. All unit callsigns made their way independently to the first position of the day, where a dry deployment shook out the cobwebs. Onto the next position was where the 'Ready' message was delivered, with ample time until the Time To Be Ready of 08:00. The guns were ready to fire.

Issued with an abundance of HE and SMK ammunition, the four gun Battery maintained a rate of fire not seen for months. Appropriate as this was also the Regiments 'family and friends' day – an opportunity for family and friends of Regiment members to join them for a day and finally see what they get up to during all of these weekends.

A BBQ lunch with the assembled family and friends allowed for plenty more photo opportunities after the previous demonstration missions.

Once the guests had departed to view the action with the Joint Fires Team on the hill, concentration was regathered through several Fire Plans allowing for some lengthy sustained ammunition delivery. These lasting until early evening when knock off was called.

The early start on Sunday again saw the Recon Party move first to a new position, this planned as being the final hurrah with the guns. This position being right on the edge of impact area, and one that provided a perfect viewing opportunity for the whole Regiment to view the fall of shot from the guns in a direct manner.

The 'Ready' message was given, and the Regiment began. Still with an abundance of rounds, nothing was going to be returned. Hence a heavy rate of fire right up until the STA was declared shut.

Since then it has been decided that the guns will remain with 7 Fd Regt, with another *Exercise Hamels Farewell* to be had.