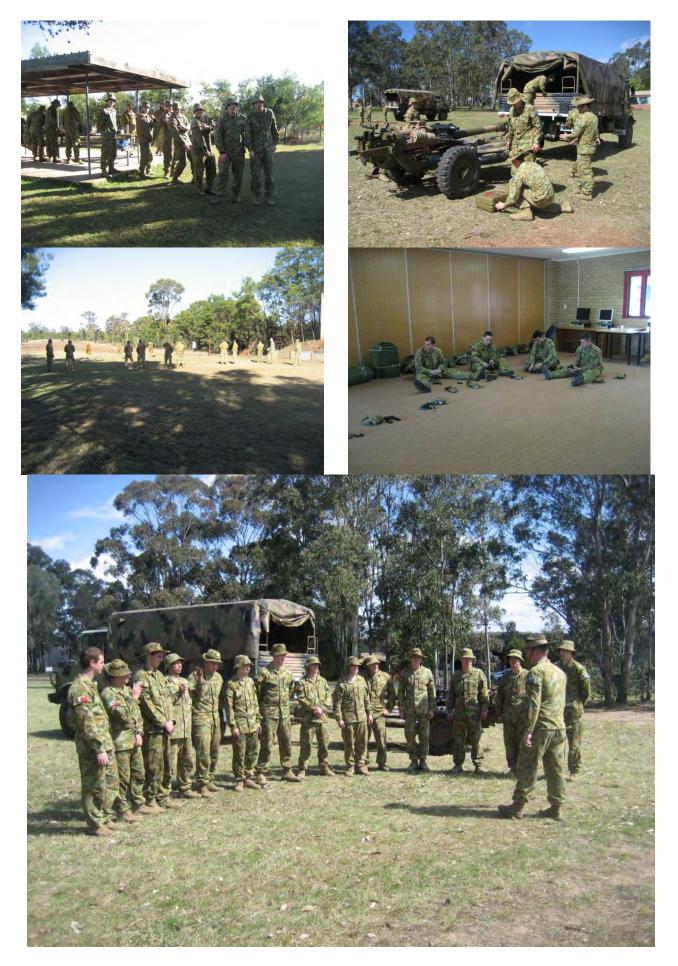

#### Exercise Shotstart 19-21 March 2010

The objective of the Exercise Shotstart was to maintain the Regiments individual and collective skills in a live firing environment, as well as to maintain AIRN proficiencies, primarily that of the weapons competencies. With the anticipated departure of the 105mm L119 Hamel gun from the Regiments various gun bays, this was to be the second last weekend of using them in a field environment. With the various units congregating at the Singleton Training Area Ammunition Point on the Friday night, the weekend began with the usual flurry of activity as the vehicles were modified from their public road state into a look more befitting an Artillery Regiment ready for deployment. Ammunition was issued, stores rearranged, and cam nets strapped to Unimog and Landrover roofs. Orders were given and the flurry of activity soon settled into a roaming piquet and the drone of the nearby mining machinery.

After a handful of hours sleep reveille woke the Regiments to a pre-dawn mist that the gunners know all too well. Recon warmed their engines and soon moved out, thereby beginning the day's gunnery activities.

Beginning with a deployment to the familiar Gun Position 6, cobwebs were shaken out and the Regiment was 'Ready'. Comprising a relatively straight forward day of firing, the Regiment expended all rounds, a combination of HE and Smoke.

'Cease Firing' was sounded, and the units formed up and headed back to the Ammunition Point to settle into an easy night, a rarity for the Saturday night on these LFX's.

Sunday saw the units move to the Singleton WTTS facility, AIRN weapons competencies were due. This also proved to be a good time for the Quartermaster's to gain assistance in the constant upkeep of Non-Technical Inspections, this time on the Night Fighting Equipment.

The gunners filtered through the LF2 shoots, whilst working through dozens of Non-Techs. Packed lunches were distributed, and the Regiment was ready to depart. The CO's final words (this being his first LFX with 7<sup>th</sup> Field Regiment as the Commanding Officer) enforced his intent on ensuring accuracy whilst not

compromising safety. Something that was achieved in the most part, but an element that should remain at the forefront of all members for the future.

With vehicles packed and all members weapons proficient, the units split up and headed for home.

#### 14-16 May 2010

May 2010 saw 7<sup>th</sup> Fd Regiment celebrate what was then to be the final LFX with the 105mm L119 Hamel guns.

Following a similar format to previous weekends, the various unit detachments departed their locations bound for the Singleton Training Area. Upon arrival at the Ammunition Point on the Friday night, ammunition and rations were issued, and the gunners prepared their vehicles and guns for an early start. Orders were issued and knock off was called.

The pre-dawn start of the Recon party Landrover's heralded the start to the day. All unit callsigns made their way independently to the first position of the day, where a dry deployment shook out the cobwebs. Onto the next position was where the 'Ready' message was delivered, with ample time until the Time To Be Ready of 08:00. The guns were ready to fire.

Issued with an abundance of HE and SMK ammunition, the four gun Battery maintained a rate of fire not seen for months. Appropriate as this was also the Regiments 'family and friends' day – an opportunity for family and friends of Regiment members to join them for a day and finally see what they get up to during all of these weekends.

A BBQ lunch with the assembled family and friends allowed for plenty more photo opportunities after the previous demonstration missions.

Once the guests had departed to view the action with the Joint Fires Team on the hill, concentration was regathered through several Fire Plans allowing for some lengthy sustained ammunition delivery. These lasting until early evening when knock off was called.

The early start on Sunday again saw the Recon Party move first to a new position, this planned as being the final hurrah with the guns. This position being right on the edge of impact area, and one that provided a perfect viewing opportunity for the whole Regiment to view the fall of shot from the guns in a direct manner.

The 'Ready' message was given, and the Regiment began. Still with an abundance of rounds, nothing was going to be returned. Hence a heavy rate of fire right up until the STA was declared shut.

Since then it has been decided that the guns will remain with 7 Fd Regt, with another *Exercise Hamels Farewell* to be had.