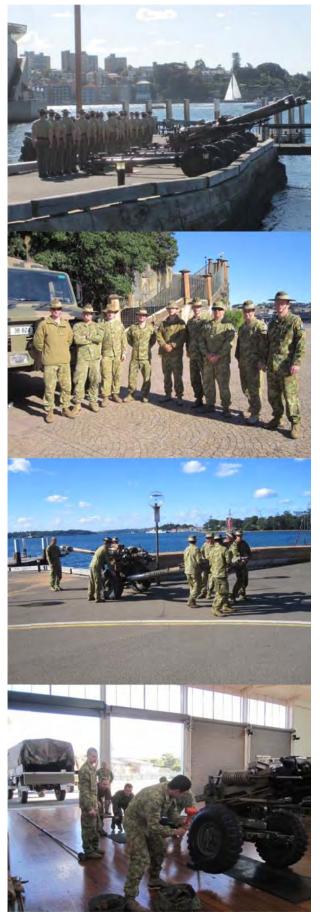

#### **Queens Birthday Salute**

#### 12 June 2010

With a planned early start the next day, the diggers of 28 came in Friday evening to spruce up 2 guns and prepare them for their early departure. Later in the evening, members from 113 arrived and all personnel prepared their uniforms over a quiet beer, rum and softie.

Early Saturday morning, the gunners moved to a chilly Victoria Barracks to join 23 Fd Regt and commenced rehearsals under the control of the BSM's and SMIG's . After some "rust removal" the Gunner drills were sharpened to a high standard which are required for these public ceremonial events.

The 4 guns of the Saluting Battery then deployed to the historic Man O War Steps (Opera house) where they were man handled into their respective firing positions on the finger wharf.

With some spare time up their sleeves the diggers obtained a much needed brew from the nearby coffee shop and enjoyed the sights, both fixed and moving (the fairer sex), the harbour city provides on a fine sunny day.

Precisely at 1200 hours, LT Newton gave the order to fire and after 21 rounds down range, the Gunners received a well earned applause, with the added bonus of a few babies crying from the many spectators that had gathered outside the fenced off area of the Opera house and Botanical Gardens.

The Gunners then prepared their guns for travelling back to Dee Why to commence the much needed after fire maintenance (for a 6 oz round it sure creates some crap in the barrels and muzzle breaks).

A well done to all members who sacrificed their long weekend in assisting the Regiment on this prestigious occasion.

WO2 SENGOS

Saluting BG/BSM