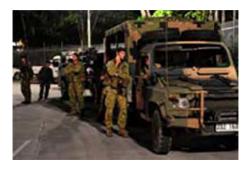

#### SOLOMON ISLAND DEPLOYMENT-OP ANODE

On the 3<sup>rd</sup> of August, 2009 the main body of CTF 635 Rotation 19 arrived at Henderson Airfield in Guadalcanal, Solomon Islands. After 6 weeks of intense pre training, the deployment had finally become reality. The deployment to the Solomon Islands is known as Operation ANODE and is a four month rotation for Reserve Soldiers. The Army supports RAMSI (Regional Assistance Mission to the Solomon Islands) in theatre and is primarily their as the last tier in a response to a public order incident.

Tasks for the rifle COY included patrolling with Solomon Islands and Australian Police throughout the main city of Honiara and surrounds, medical workshop tasks, community liaison tasks, cordon and search and a range of other short notice tasks to assist Police with their operations.