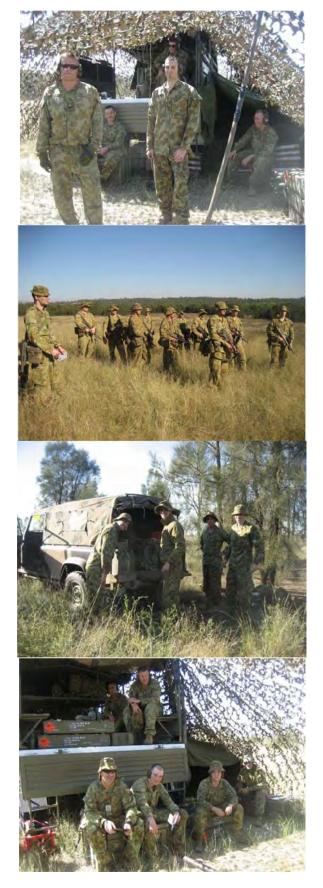

#### Exercise Shotstart 19-21 March 2010

The objective of the Exercise Shotstart was to maintain the Regiments individual and collective skills in a live firing environment, as well as to maintain AIRN proficiencies, primarily that of the weapons competencies. With the anticipated departure of the 105mm L119 Hamel gun from the Regiments various gun bays, this was to be the second last weekend of using them in a field environment. With the various units congregating at the Singleton Training Area Ammunition Point on the Friday night, the weekend began with the usual flurry of activity as the vehicles were modified from their public road state into a look more befitting an Artillery Regiment ready for deployment. Ammunition was issued, stores rearranged, and cam nets strapped to Unimog and Landrover roofs. Orders were given and the flurry of activity soon settled into a roaming piquet and the drone of the nearby mining machinery.

#### **Exercise Hamels Farewell**

#### 14-16 May 2010

May 2010 saw 7<sup>th</sup> Fd Regiment celebrate what was then to be the final LFX with the 105mm L119 Hamel guns.

Following a similar format to previous weekends, the various unit detachments departed their locations bound for the Singleton Training Area. Upon arrival at the Ammunition Point on the Friday night, ammunition and rations were issued, and the gunners prepared their vehicles and guns for an early start. Orders were issued and knock off was called.