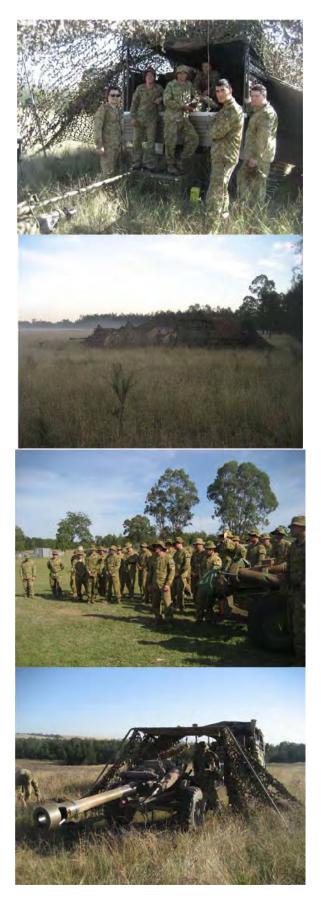

#### Exercise Shotstart 19-21 March 2010

The objective of the Exercise Shotstart was to maintain the Regiments individual and collective skills in a live firing environment, as well as to maintain AIRN proficiencies, primarily that of the weapons competencies. With the anticipated departure of the 105mm L119 Hamel gun from the Regiments various gun bays, this was to be the second last weekend of using them in a field environment. With the various units congregating at the Singleton Training Area Ammunition Point on the Friday night, the weekend began with the usual flurry of activity as the vehicles were modified from their public road state into a look more befitting an Artillery Regiment ready for deployment. Ammunition was issued, stores rearranged, and cam nets strapped to Unimog and Landrover roofs. Orders were given and the flurry of activity soon settled into a roaming piquet and the drone of the nearby mining machinery.

#### **Exercise Hamels Farewell**

#### 14-16 May 2010

May 2010 saw 7<sup>th</sup> Fd Regiment celebrate what was then to be the final LFX with the 105mm L119 Hamel guns.

Following a similar format to previous weekends, the various unit detachments departed their locations bound for the Singleton Training Area. Upon arrival at the Ammunition Point on the Friday night, ammunition and rations were issued, and the gunners prepared their vehicles and guns for an early start. Orders were issued and knock off was called.